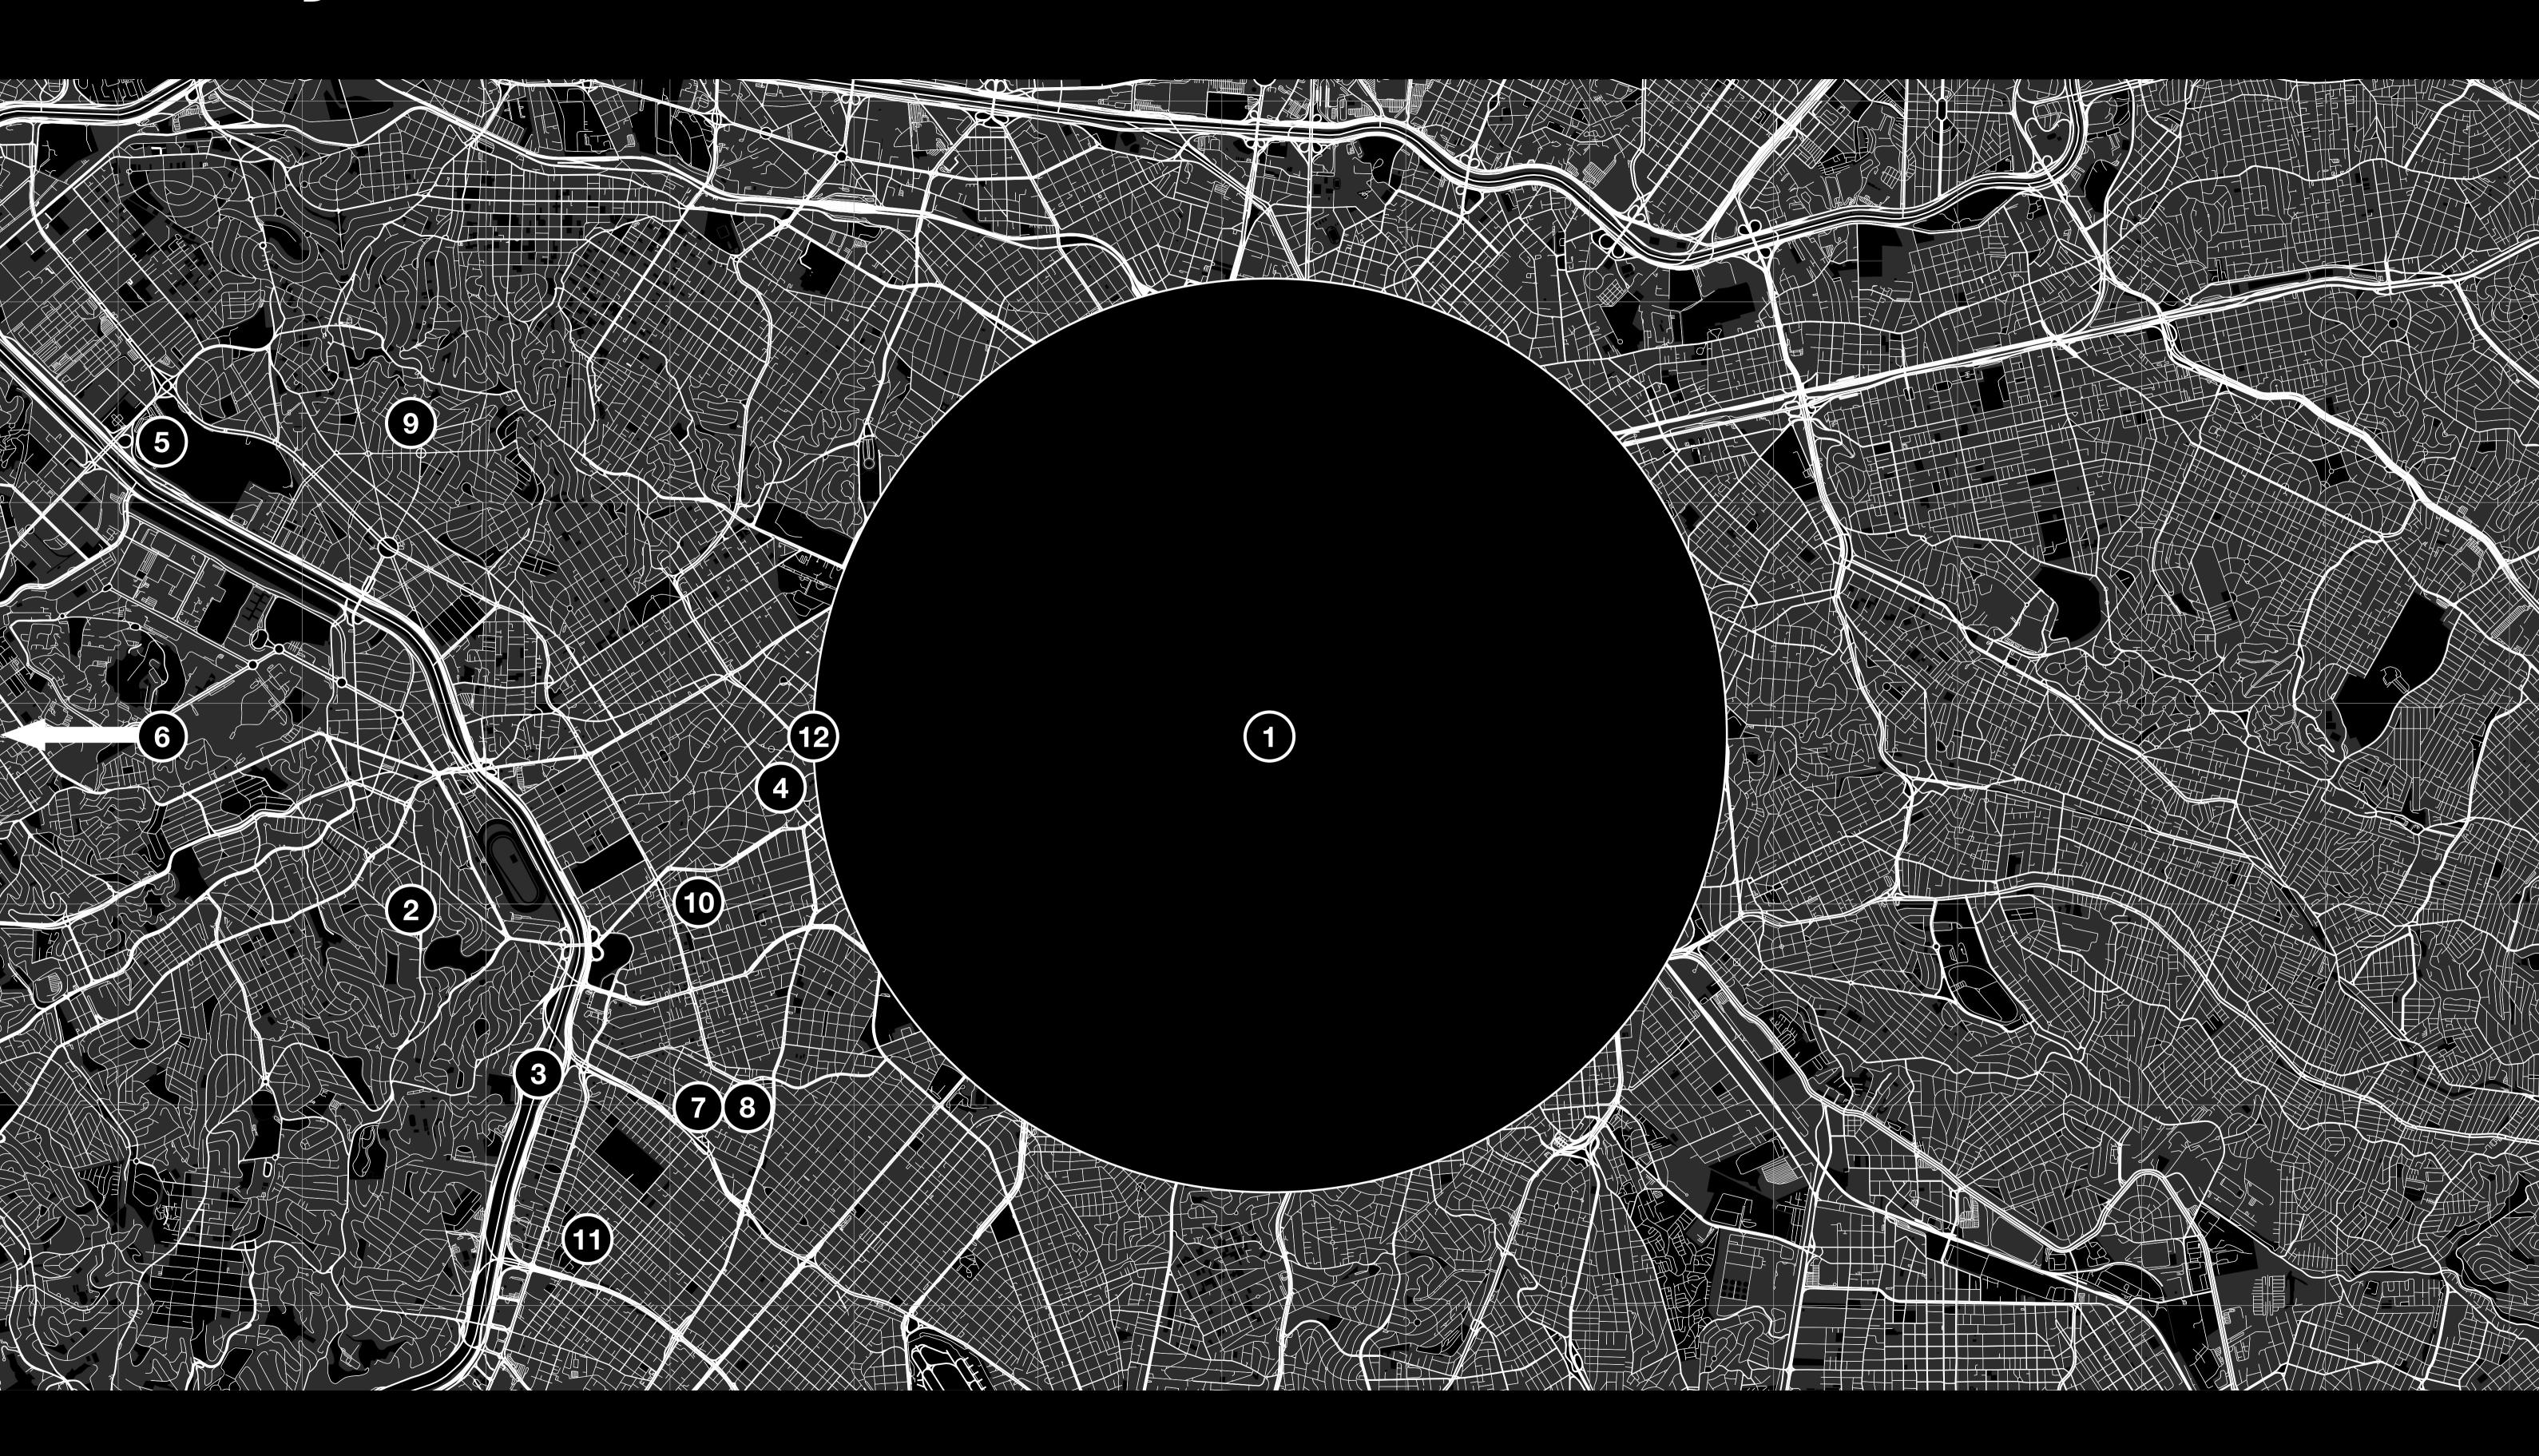

# City Guide

**THE CITY** - also known as the "Big C" - the megacity with 89 million inhabitants. Divided among 4 companies - one of them: GRAND ECHO, which rules over the western region.

THEMINUS

Explore the most important locations of this season.

## THE MINUS

A gigantic hole in the middle of the city. Until today, no one knows what it is - or what it is not.