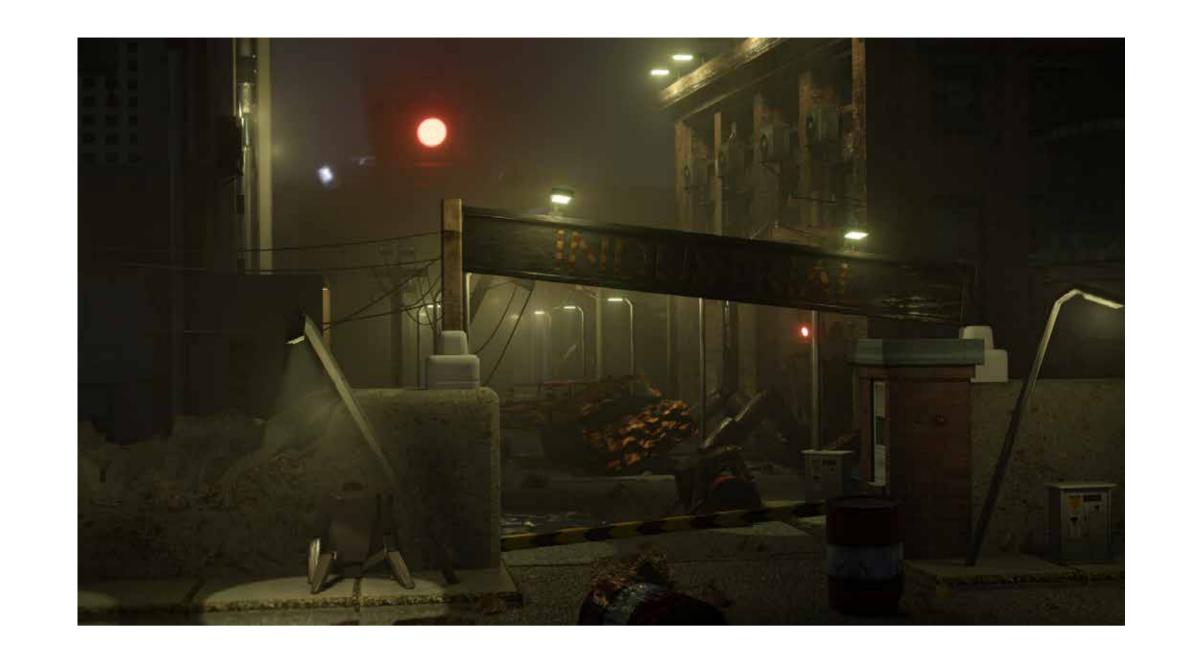

#### 4 Forbidden Zone

The area - about four blocks - around THE MINUS is shut down and prohibited for citizens. it serves as hideout for **the Rats.** 

Here **Traveler** kidnaps **Rickshaw** and subjects him to a violent, illegal Memo-intrusion.

## THE MINUS

A gigantic hole in the middle of the city. Until today, no one knows what it is - or what it is not.