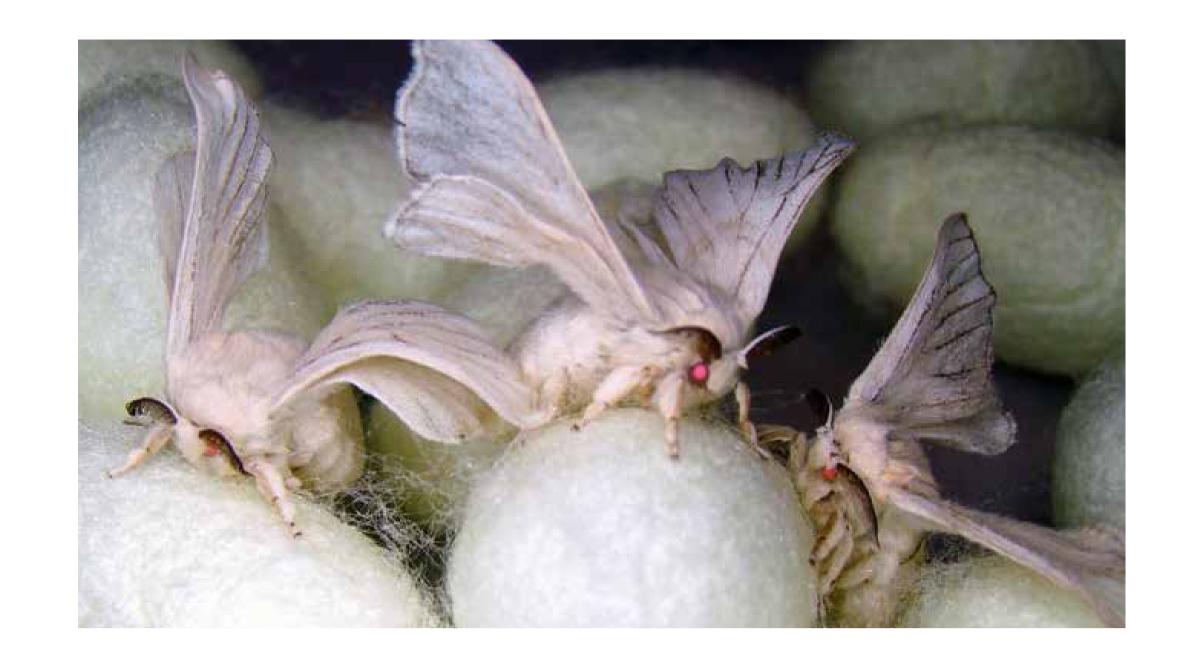

## 10 Silk Factory

There are millions of white moths near THE MINUS. No one knows why. The cocoons of these peacock moths are collected and sent to the silk factory of GRAND ECHO Clothing.

Pancake is one of the cocoon collectors.