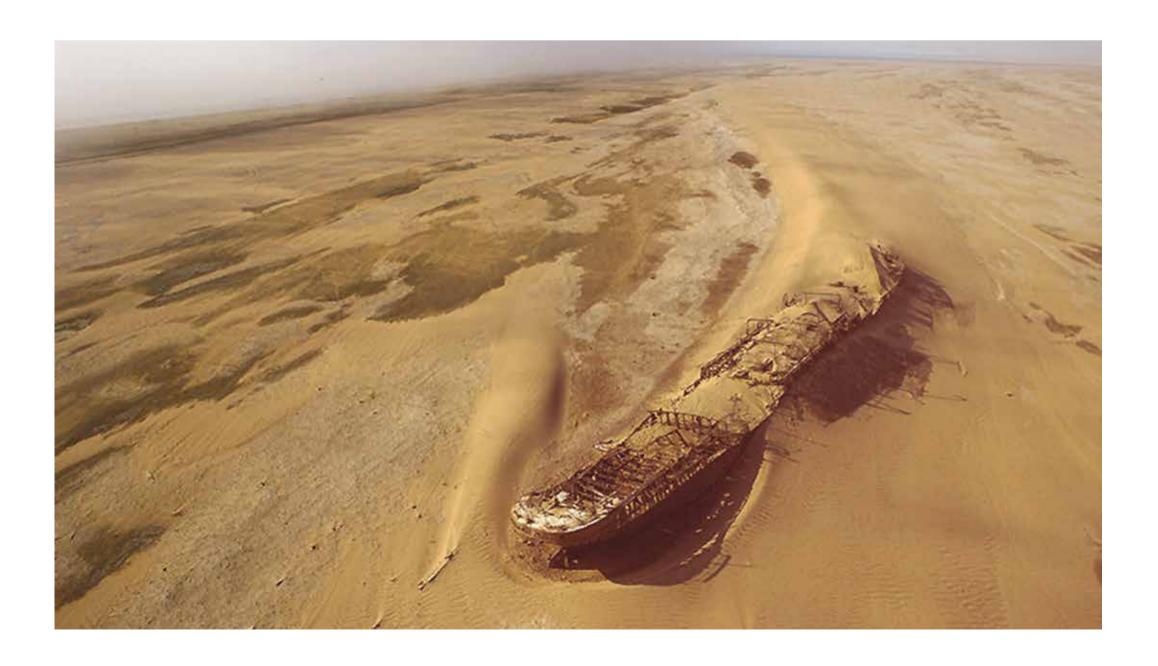

# 6 Where the Ships are

Shipwrecks in the desert outside of the city. They are inhabited by **Rats**. It's been home to **Traveler** eversince she fled the *Echo Program*.