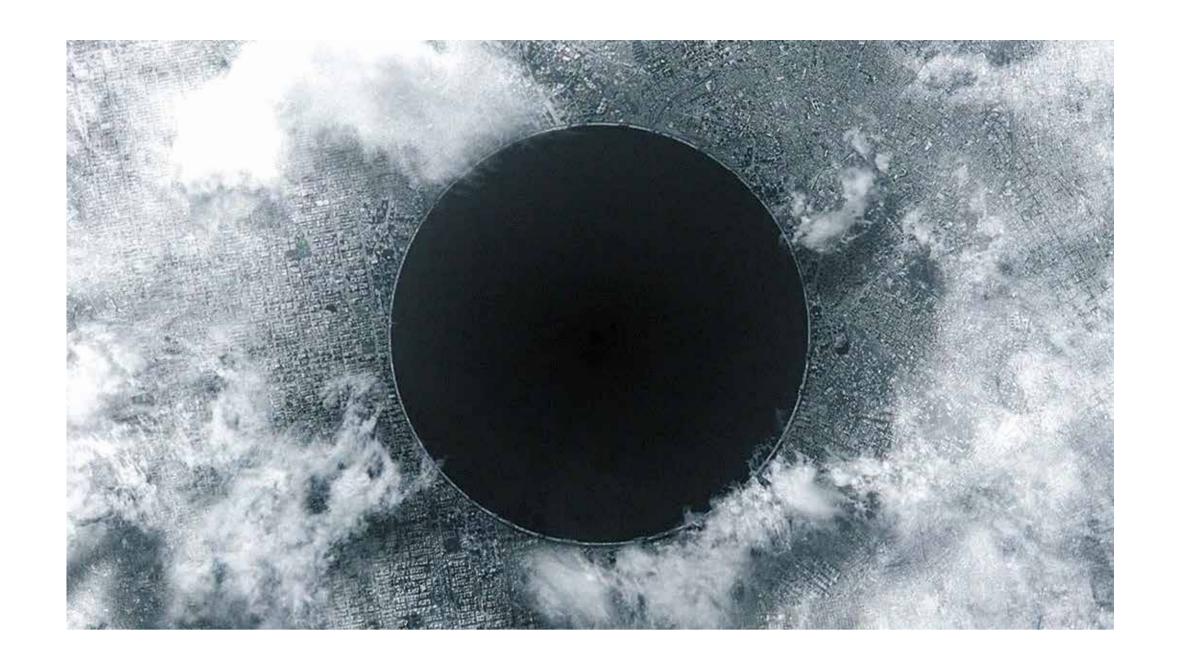

## THE MINUS

A gigantic hole in the middle of the city. Until today, no one knows what it is - or what it is not.