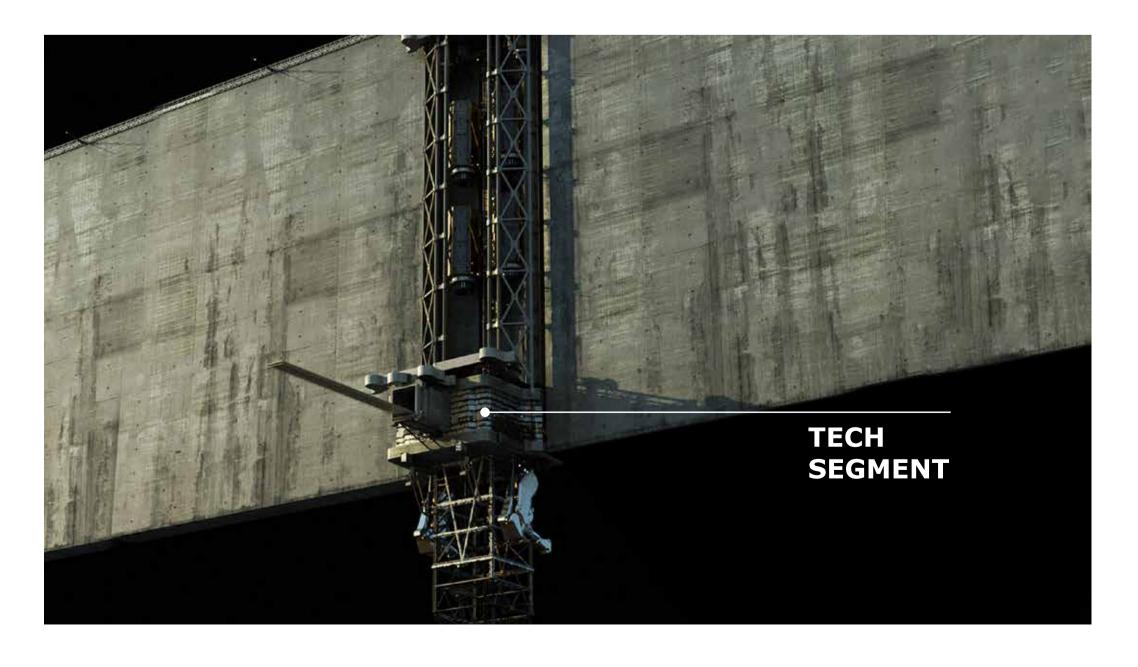

### 12 The Grand Wall

Originally the building of the enormous wall was initiated for safety reasons - but also to hide possible discoveries from the public.

In one of the 24 **tech segments** of the wall abyss meets salvation.