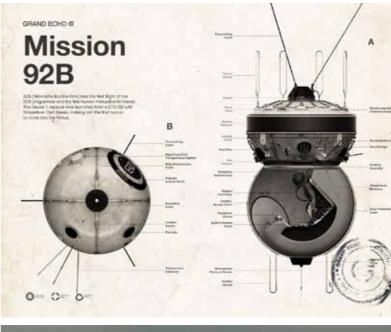

#### The missions into infinity.

CONCEPT ART BY FRANZ GÜNTHER HAUSER

GRAND ECHO THE ANSWER IS YES.

CONCEPT ART BY FRANZ GÜNTHER HAUSER