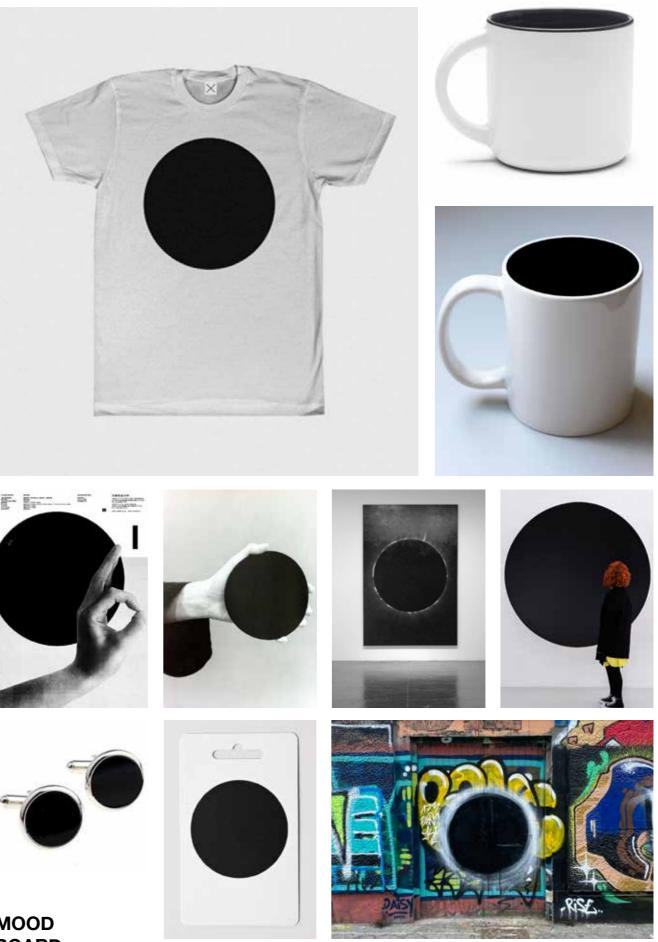

### **A simple** idea.

A black circle - as a symbol for everything we do not know - is the starting point and the canvas for creative unfolding.

CREATOR'S STATEMENT

## The black circle.

Advertising and marketing and its influence on society, is an important part in the world of THE MINUS.

With my background as a creative director and brand strategist for many years, I have brought all my knowledge from this field into this project.

### It's a brand.

With the black circle, THE MINUS has a strong key visual with a very high recognition value, which is excellently suited for merchandising and products.

**CREATOR'S STATEMENT** 