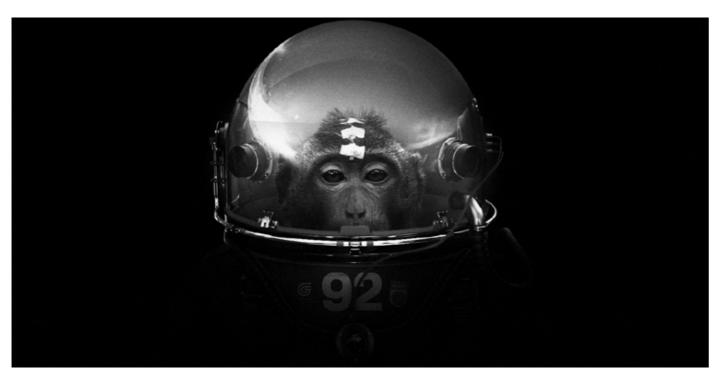

#### The missions into infinity.

CONCEPT ART BY FRANZ GÜNTHER HAUSER

GRAND ECHO THE ANSWER IS YES.

CONCEPT ART BY FRANZ GÜNTHER HAUSER